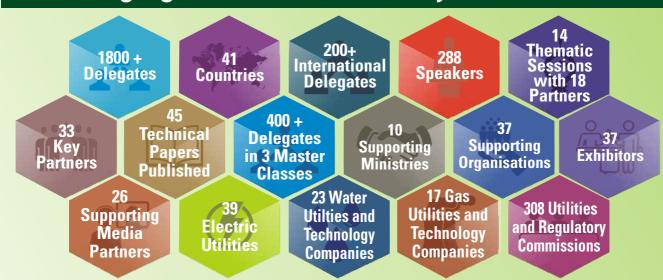

#### India Smart Utility Week (ISUW 2020)

ISGF has been organising its flagship annual event, India Smart Grid Week (ISGW) since 2015 and it is considered as one of the top five international events on Smart Grids and Smart Cities. With launching of 100 smart city projects by the Government of India, water and city gas distribution utilities will also need to equip themselves with latest technologies for improved operational efficiency and successful integration into the smart city systems. However, lack of effective policy and regulations both at the central and state level along with inadequate safety guidelines, standards, business models act as barriers for its growth. In order to address all the challenges and to discuss future technologies and opportunities, we have transformed the India Smart Grid Week (ISGW) to India Smart Utility Week (ISUW) in 2019. From the overwhelming feedbacks we received, ISUW 2019 was an astounding success, attended by over 1800 + delegates and 288 speakers from 41 countries.